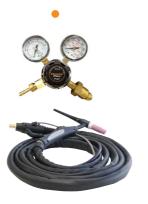

Product Code: KUMJRRW170CT

TIG KIT option includes: RAZOR 170 Machine, Earth Lead & Arc Lead 0.62" x 13ft, 17V x 13ft Tig Torch, Argon Regulator, PVC Carry Case