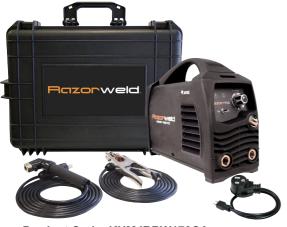

12.32" x 5.11" x 9.84"

10.4

3 years on power source CAN/CSA E60974-1

ANSI/IEC 60974-1

Product Code: KUMJRRW170CA

Standard MMA KIT includes: RAZOR 170 Machine, Earth Lead & Arc Lead 0.62" x 13ft, PVC Carry Case