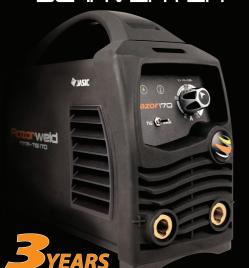

The RAZOR 170 is a dual voltage inverter-based ARC welding machine produced using the latest IGBT technology. The DC MMA welding capability delivers a smooth and incredibly stable arc allowing easy welding with electrodes producing high quality welds including cast Iron, stainless and low hydrogen. This quality Inverter comes complete with a carry case and a power adaptor to get your project started.

230/115V • HOT START • ANTISTICK • ARC FORCE • DC LIFT ARC FOR TIG • CARRY CASE • POWER ADAPTOR

## mme-Tig 170